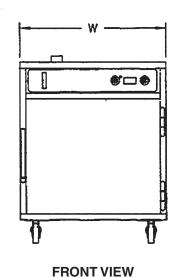

## MODEL VHMD5 HUMIDI-HEAT HUMIDIFIED HOLDING SYSTEM

| Model No. | 18 x 26<br>Capacity | 12x20x2.5<br>Capacity | High | Deep   | Wide   | Shipping<br>Weight | Volts | Watts | Amps |
|-----------|---------------------|-----------------------|------|--------|--------|--------------------|-------|-------|------|
| VHMD5     | 5                   | 10                    | 32%" | 341/4" | 251/8" | 170#<br>77 kg      | 120   | 1200  | 10   |